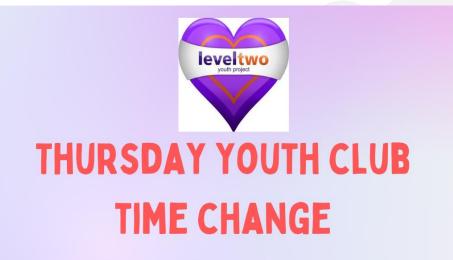

## August 2023

PLEASE NOTE THAT OUR THURSDAY YOUTH CLUB WILL TAKE PLACE AT 2-4 PM DURING THE SUMMER HOLIDAYS. 27/07/23 TILL 31/08/23 INCLUSIVE (GOING BACK TO THE NORMAL TIME OF 4-5:30 AFTER THIS) Back to School! Sessions will return to normal days and times.