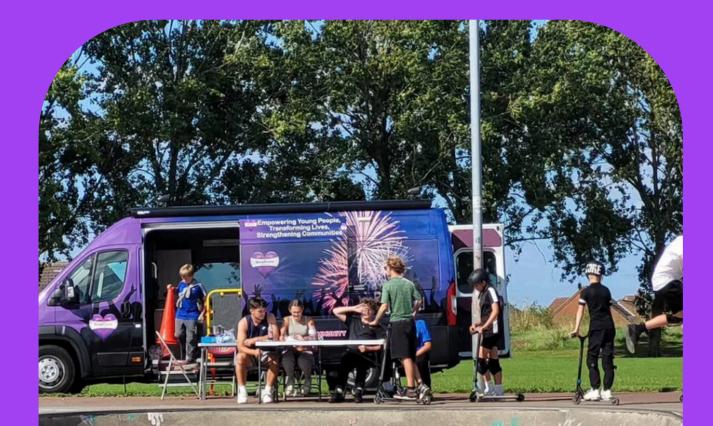

## DETACHED SESSIONS **SKATE PARK BEACH STREET**

Tuesdays 4-5.30pm Skate Park (Weather dependent)

Youth Worker support

C Cards/Sexual Health

We often provide drinks and snacks, fun activities and a whole load of conversation . Working with young people to regenerate the skatepark, creating a brighter, cleaner and friendlier space.

## Thursdays 4-5.30pm Beach Street

Look out for the Purple Level Two bus in the Micklegate Road area. Come and chat to us about our exciting forthcoming Beach Street plans. We want to hear your views and work with young people to create a safe space in this area.